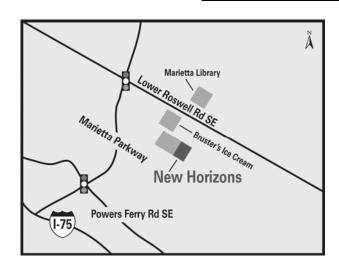

#### From Cobb County

Take I-75 to Exit # 263 and turn East onto Marietta Parkway (Rt. 120). Go straight at lights, crossing Powers Ferry. Take right at next light (Lower Roswell Road, SE). Follow ¼ mile. New Horizons is located on right side in a Strip Mall just behind Bruster's Ice Cream.

#### **From Gwinnett County**

Take I-85 South to I-285 West. Follow perimeter (I-285) across top end to I-75. Take I-75 North to Exit # 263 and turn East onto Marietta Parkway (Rt. 120). Go straight at lights, crossing Powers Ferry. Take right at next light (Lower Roswell Road, SE). Follow 1/4 mile. New Horizons is located on right side in a Strip Mall just behind Bruster's Ice Cream.